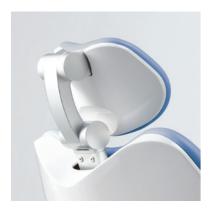

#### Double articulating headrest

The precise positioning of the headrest can be set in **7.5 degree increments** accommodating a wide range of patient types. The height adjustment for taller patients can be easily positioned with **very little effort** from the operator.