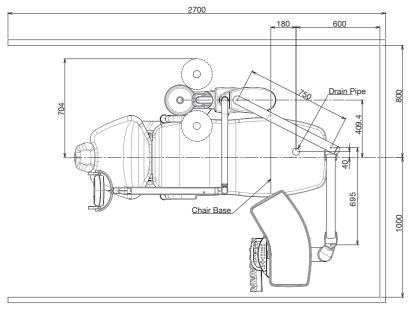

#### Dimensions

Unit: mm Tolerance in dimensions: ±10%

Names of Components
Dental Unit : CLESTA II
CELEB
Dental Chair: CLESTA II CHAIR
CELEB CHAIR
CLESTA II CHAIR (EURUS TYPE)
Dental Light : EURUS LIGHT
900 LED LIGHT
300 LED LIGHT

Unit : CLESTA II Holder Type Chair: CLESTA II (EURUS Type) Light: EURUS LIGHT