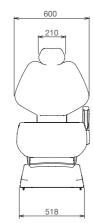

#### Dimensions

Unit: mm Tolerance in dimensions: ±10%

Names of Components
Dental Unit : CLESTA II
CELEB
Dental Chair: CLESTA II CHAIR
CELEB CHAIR
CLESTA II CHAIR (EURUS TYPE)
Dental Light : EURUS LIGHT
900 LED LIGHT
300 LED LIGHT