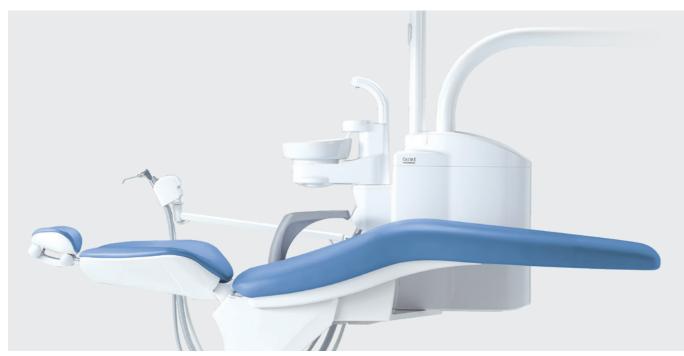

#### Dimensions









Unit: mm Tolerance in dimensions: ±10%

Names of Components
Dental Unit : CLESTA II
CELEB
Dental Chair: CLESTA II CHAIR
CELEB CHAIR
CLESTA II CHAIR (EURUS TYPE)
Dental Light : EURUS LIGHT
900 LED LIGHT
300 LED LIGHT

http://www.takarabelmont.co.jp/global/dental/

TAKARA BELMONT CORPORATION 2-1-1, HIGASHISHINSAIBASHI, CHUO-KU, OSAKA, 542-0083, JAPAN +81-6-6213-5945

The specifications and colors are subject to change without notice.





# CLESTA II CHAIR



## Smooth and Relax

The **hydraulic mechanism** ensures smooth and quiet movement of the joints and provides a comfortable feeling for patients.

#### Features



Unique low patient entry seat position along with a 200 kg patient lifting capability is one of the most versatile chairs in the market place.



#### Double articulating headrest

The precise positioning of the headrest can be set in **7.5 degree increments** accommodating a wide range of patient types. The height adjustment for taller patients can be easily positioned with **very little effort** from the operator.



### Rotating armrest

The armrests are designed with a length and shape that makes it easy for patients to hold and the side-rotating mechanism helps elderly patients mount and dismount the chair with ease.



#### Chair stick switch

The dental chair can be entirely manipulated in a hands-free, hygienic and intuitive manner using only the operator's foot ( patent pending)