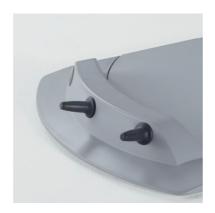

#### Chair stick switch

The dental chair can be entirely manipulated in a hands-free, hygienic and intuitive manner using only the operator's foot ( patent pending).