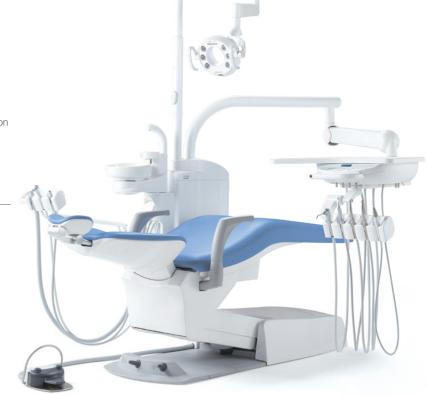

# CLESTA II CHAIR

#### CLESTA II UNIT

### Compact unit supports versatile treatment styles

- -Programmed micromotor setting ( E Type )
- -Programmed scaler setting (E Type)
- -Doctor preset setting for 4 groups of combination
- -Large operator's table -Light: EURUS LIGHT 900 LED LIGHT 300 LED LIGHT

Unit : CLESTA II Holder Type Chair: CLESTA II (EURUS Type) Light: EURUS LIGHT