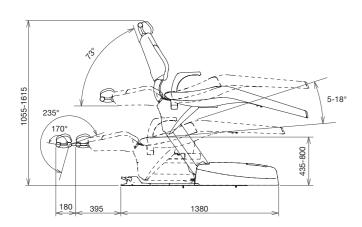

#### Dimensions

Unit: mm Tolerance in dimensions: ±10%

Names of Components
Dental Unit : CLESTA II
CELEB
Dental Chair: CLESTA II CHAIR
CELEB CHAIR
CLESTA II CHAIR (EURUS TYPE)
Dental Light : EURUS LIGHT
900 LED LIGHT
300 LED LIGHT

#### Features

Unique low patient entry seat position along with a 200 kg patient lifting capability is one of the most versatile chairs in the market place.

#### Double articulating headrest

The precise positioning of the headrest can be set in **7.5 degree increments** accommodating a wide range of patient types. The height adjustment for taller patients can be easily positioned with **very little effort** from the operator.