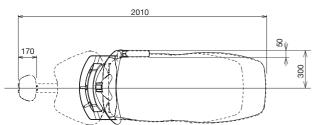

#### Dimensions

Unit: mm Tolerance in dimensions: ±10%

Names of Components
Dental Unit : CLESTA II
CELEB
Dental Chair: CLESTA II CHAIR
CELEB CHAIR
CLESTA II CHAIR (EURUS TYPE)
Dental Light : EURUS LIGHT
900 LED LIGHT
300 LED LIGHT