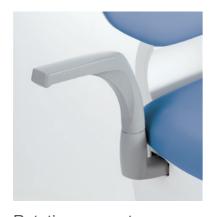

### Rotating armrest

The armrests are designed with a length and shape that makes it easy for patients to hold and the side-rotating mechanism helps elderly patients mount and dismount the chair with ease.