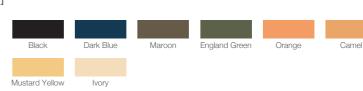

#### Color variations

The colors come in four themes: warm, cool, earth and vitamin. Any choices from these leather colors should match the interior appointments of your clinic. The upholstery can be chosen from seam, seamless and luxury type.

#### [ Seam & Seamless ] Warm Color Cool Color Seam [ Sky Blue ] Light Blue Light Gray Earth Color Ash Gray Aldo Blue Vitamin Color Scarlet Red Mandarin Orange Lemon Yellow Sky Blue Seamless [ Sky Blue ] [Luxury]