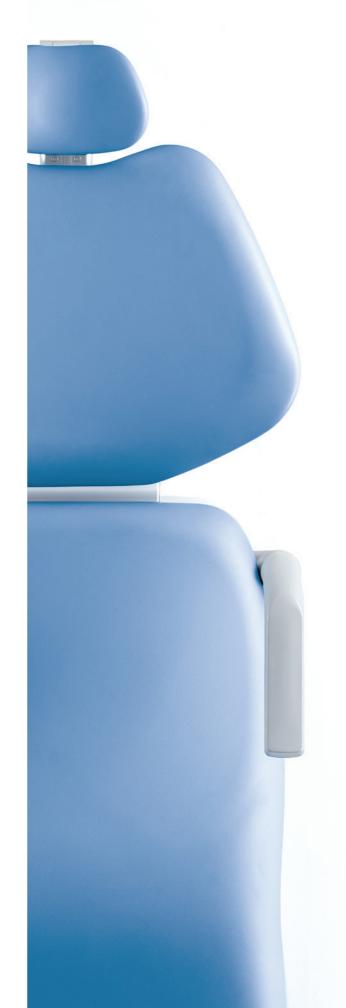

# CLESTA II CHAIR

#### Double articulating headrest

The precise positioning of the headrest can be set in **7.5 degree increments** accommodating a wide range of patient types. The height adjustment for taller patients can be easily positioned with **very little effort** from the operator.